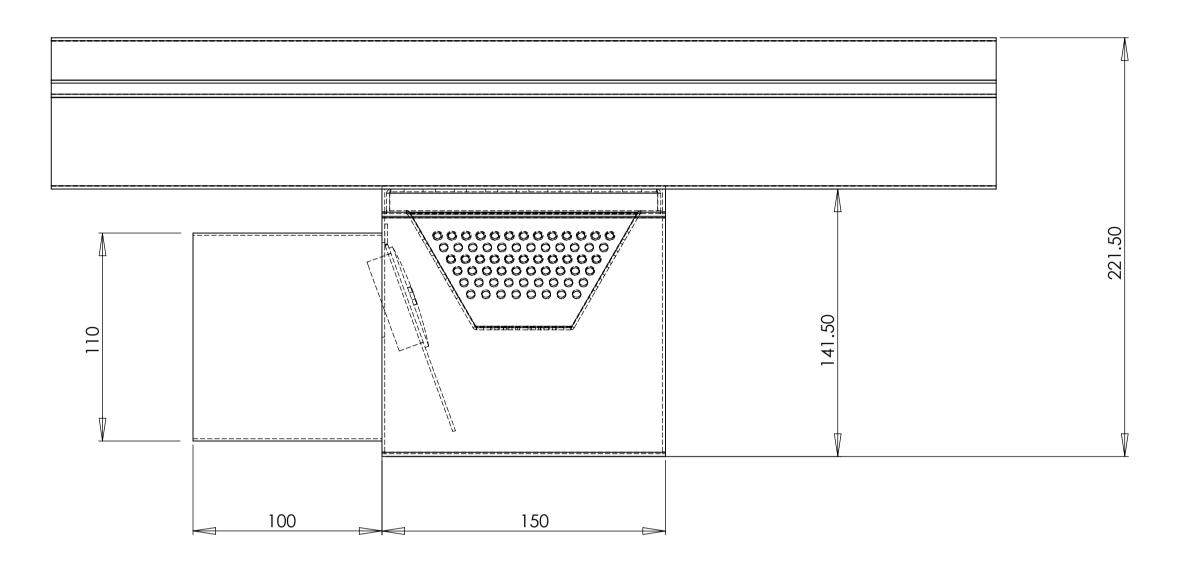

|              | ALL ERRORS AND<br>ONS TO BE CHECH |                 |
|--------------|-----------------------------------|-----------------|
|              | OTHERWISE SPEC                    |                 |
| OLYMPIC AND  | LOSED WITHOUT 1                   | ED REPRODUCED,  |
| OLYMPIC RESI |                                   | O MAKE A CHARGE |
|              | TITLE                             |                 |
|              |                                   |                 |
|              |                                   |                 |
|              |                                   |                 |
|              |                                   |                 |
|              |                                   |                 |
|