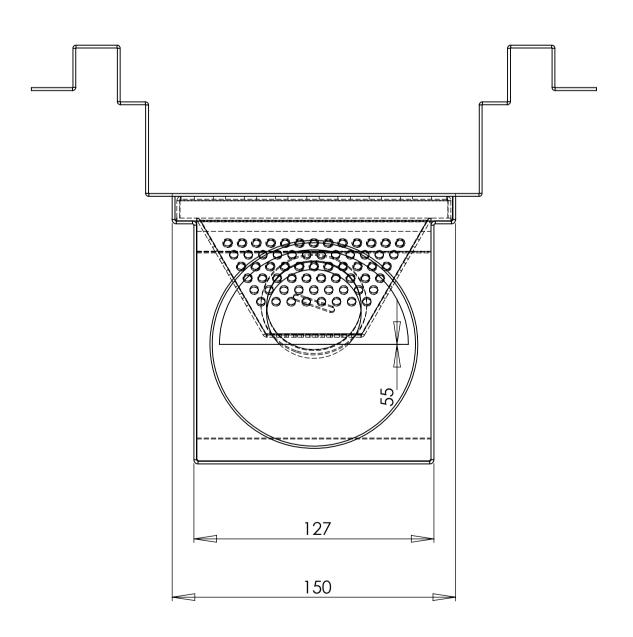

|              | ALL ERRORS AND<br>ONS TO BE CHECH |                 |
|--------------|-----------------------------------|-----------------|
|              | OTHERWISE SPEC                    |                 |
| OLYMPIC AND  | LOSED WITHOUT 1                   | ED REPRODUCED,  |
| OLYMPIC RESI |                                   | O MAKE A CHARGE |
|              | TITLE                             |                 |
|              |                                   |                 |
|              |                                   |                 |
|              |                                   |                 |
|              |                                   |                 |
|              |                                   |                 |
|              |