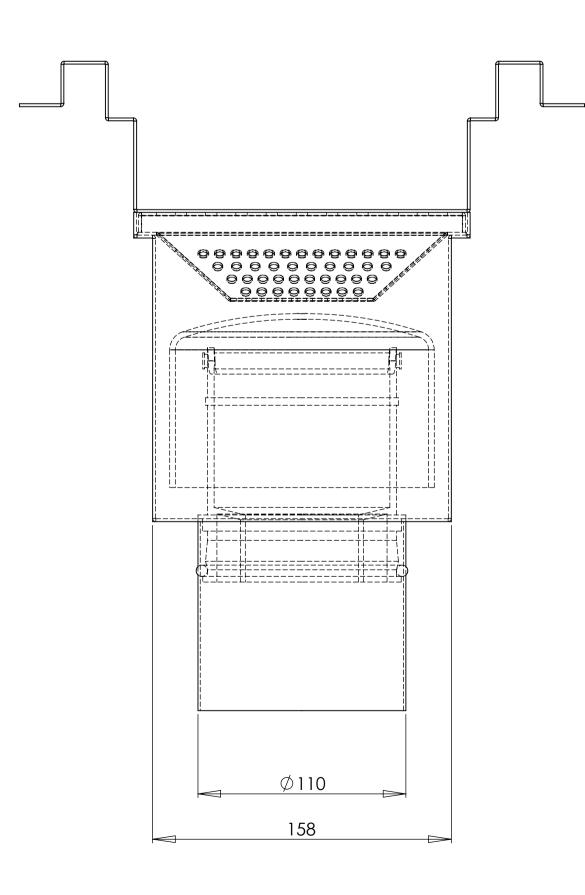

|                           | T ALL ERRORS AND<br>SIONS TO BE CHECK                                                  |                                            |
|---------------------------|----------------------------------------------------------------------------------------|--------------------------------------------|
|                           | S OTHERWISE SPEC<br>BIONS ARE IN MILLIN                                                |                                            |
| OLYMPIC AND               | IG REMAINS THE PR<br>D MAY NOT BE COPI<br>CLOSED WITHOUT T<br>RMISSION.                | ED REPRODUCED                              |
| OLYMPIC RES               | SERVE THE RIGHT T<br>GS                                                                | O MAKE A CHARG                             |
|                           | TITLE                                                                                  |                                            |
|                           |                                                                                        |                                            |
|                           |                                                                                        |                                            |
|                           |                                                                                        |                                            |
|                           |                                                                                        |                                            |
|                           | CLIENT                                                                                 |                                            |
|                           |                                                                                        |                                            |
|                           | CLIENT                                                                                 | pic                                        |
|                           | Jlym                                                                                   |                                            |
|                           |                                                                                        | ROAD<br>AL ESTATE                          |
|                           | 59-62 BRINDLEY                                                                         | ROAD<br>AL ESTATE                          |
| ASTM                      | 59-62 BRINDLEY<br>10OR INDUSTRIA<br>RUNCORN                                            | ROAD<br>AL ESTATE<br>7 1PF                 |
| ASTM                      | 59-62 BRINDLEY<br>NOOR INDUSTRIA<br>RUNCORN<br>CHESHIRE WA7                            | ROAD<br>AL ESTATE<br>7 1PF                 |
| ASTM<br>TEL: 019<br>SCALE | 59-62 BRINDLEY<br>100R INDUSTRIA<br>RUNCORN<br>CHESHIRE WA7<br>228 563532 FAX:<br>DATE | ROAD<br>AL ESTATE<br>' 1PF<br>01928 580224 |