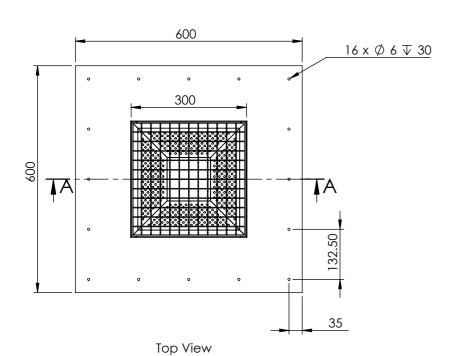

ALULINE RESERVE THE RIGHT TO MAKE A CHARGE FOR DRAWINGS

TITLE

Floor Gully 300 x 300

CLIENT

PKL

59-62 BRINDLEY ROAD ASTMOOR INDUSTRIAL ESTATE RUNCORN CHESHIRE WA7 1PF

TEL: 01928 563532 FAX: 01928 580224

DATE DRAWN BY SCALE 03/09/2008 ctorralba

DRAWING NO

REV

Material: Gully - Stainless Steel 304 x 1.5 mm Flange cover plate - Stainless Steel 304 x 1.5 mm Filter Basket - Stainless Steel 304 x 1.5 mm Grating - Stainless Steel 304 x 2.0 mm