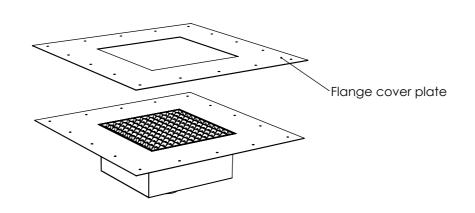

DRAWING NO

REV

Material: Gully - Stainless Steel 304 x 1.5 mm Flange cover plate - Stainless Steel 304 x 1.5 mm Filter Basket - Stainless Steel 304 x 1.5 mm Grating - Stainless Steel 304 x 2.0 mm