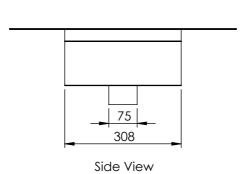

**SECTION A-A** SCALE 1:5

REPORT ALL ERRORS AND OMISSIONS DIMENSIONS TO BE CHECKED ON SITE

UNLESS OTHERWISE SPECIFIED: DIMENSIONS ARE IN MILLIMETERS

THIS DRAWING REMAINS THE PROPERTY OF ALULINE AND MAY NOT BE COPIED REPRODUCED, LENT OR DISCLOSED WITHOUT THEIR EXPRESS PERMISSION.

DRAWING NO

REV

Material: Gully - Stainless Steel 304 x 1.5 mm Flange cover plate - Stainless Steel 304 x 1.5 mm Filter Basket - Stainless Steel 304 x 1.5 mm Grating - Stainless Steel 304 x 2.0 mm