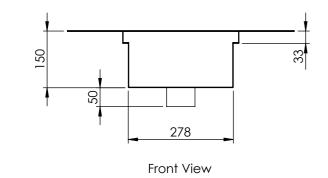

**SECTION A-A** SCALE 1:5

REPORT ALL ERRORS AND OMISSIONS DIMENSIONS TO BE CHECKED ON SITE

UNLESS OTHERWISE SPECIFIED: DIMENSIONS ARE IN MILLIMETERS

THIS DRAWING REMAINS THE PROPERTY OF ALULINE AND MAY NOT BE COPIED REPRODUCED, LENT OR DISCLOSED WITHOUT THEIR EXPRESS PERMISSION.

DRAWING NO

REV

Material: Gully - Stainless Steel 304 x 1.5 mm Flange cover plate - Stainless Steel 304 x 1.5 mm Filter Basket - Stainless Steel 304 x 1.5 mm Grating - Stainless Steel 304 x 2.0 mm