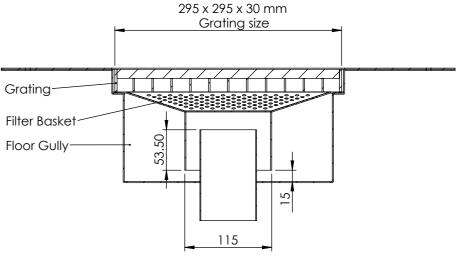

DRAWING NO

REV

Material: Gully - Stainless Steel 304 x 1.5 mm Flange cover plate - Stainless Steel 304 x 1.5 mm Filter Basket - Stainless Steel 304 x 1.5 mm Grating - Stainless Steel 304 x 2.0 mm